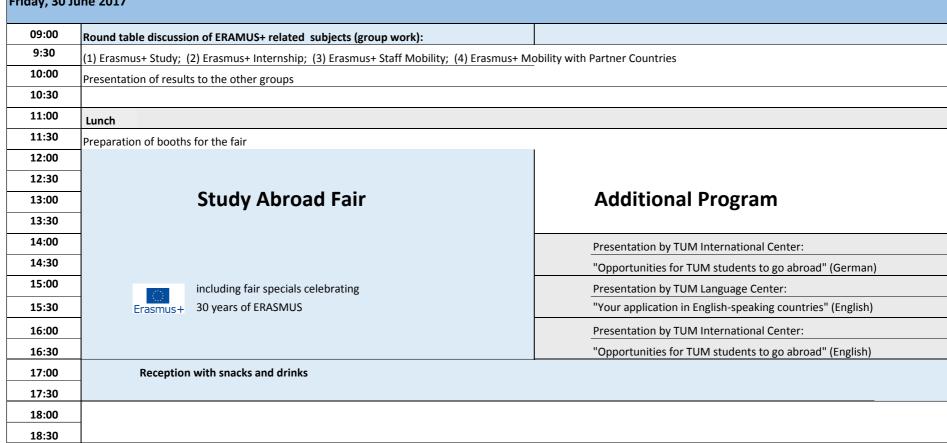

|                                              |
| 17:30 | Munich City Tour (by bus, about 1,5 hours)                                  | 1                             |                                              |
| 18:00 |                                                                             |                               |                                              |
| 18:30 |                                                                             |                               |                                              |
|       |                                                                             |                               |                                              |



# Partner Days

**TUM International Center** 

### Friday, 30 June 2017